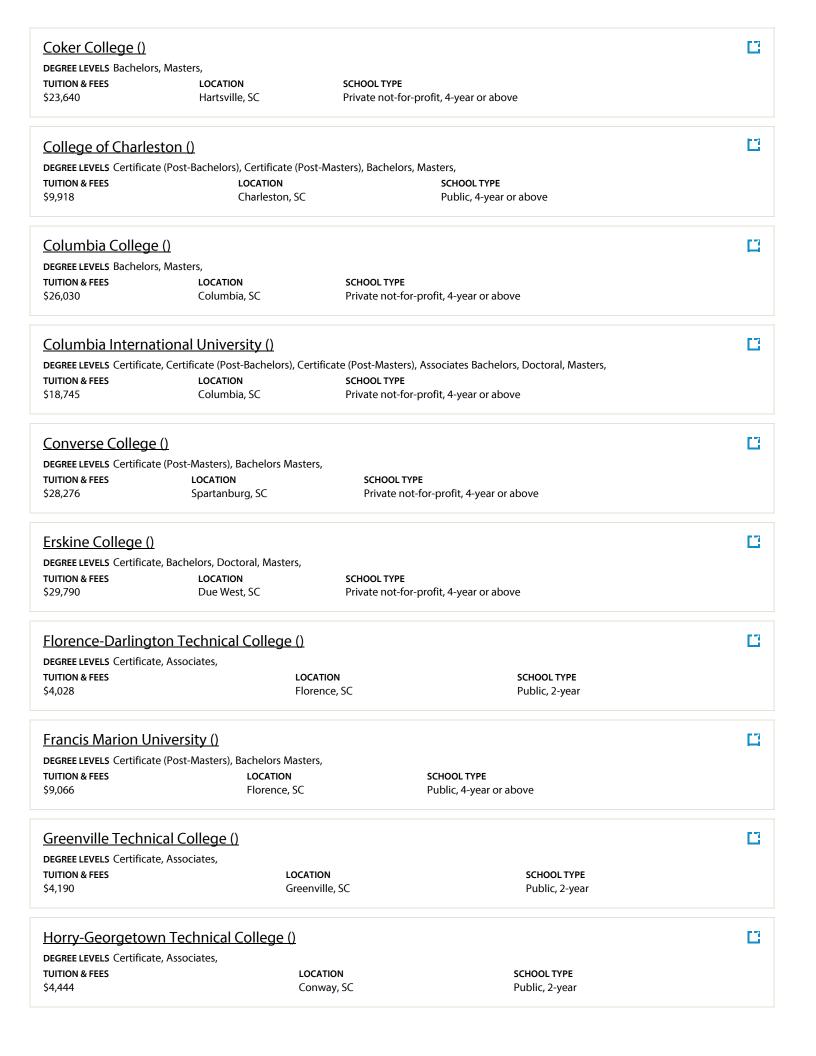

|   |
| DEGREE LEVELS Certificat TUITION & FEES \$10,523  Clemson Univers DEGREE LEVELS Certificat TUITION & FEES \$12,674  Coastal Carolina | te (Post-Masters), Bachelors Master LOCATION Charleston, SC  ity () te (Post-Masters), Bachelors, Docto LOCATION Clemson, SC  University ()   | school TYPE Public, 4-year or above  oral, Masters, SCHOOL TYPE Public, 4-year or above |   |
| DEGREE LEVELS Certificat TUITION & FEES \$10,523  Clemson Univers DEGREE LEVELS Certificat TUITION & FEES \$12,674  Coastal Carolina | te (Post-Masters), Bachelors Master<br>LOCATION<br>Charleston, SC<br>ity ()<br>te (Post-Masters), Bachelors, Docto<br>LOCATION<br>Clemson, SC | school TYPE Public, 4-year or above  oral, Masters, SCHOOL TYPE Public, 4-year or above |   |



### **Lander University () DEGREE LEVELS** Certificate, Bachelors Masters, **TUITION & FEES** LOCATION SCHOOL TYPE \$9,792 Greenwood, SC Public, 4-year or above <u>Limestone College ()</u> **DEGREE LEVELS** Associates, Bachelors Masters, **TUITION & FEES** LOCATION SCHOOL TYPE \$21,000 Gaffney, SC Private not-for-profit, 4-year or above Medical University of South Carolina () **DEGREE LEVELS** Certificate (Post-Bachelors), Certificate (Post-Masters), Bachelors Doctoral, Masters, **TUITION & FEES** LOCATION SCHOOL TYPE Charleston, SC Public, 4-year or above Midlands Technical College () **DEGREE LEVELS** Certificate, Associates, **TUITION & FEES** LOCATION SCHOOL TYPE West Columbia, SC Public, 2-year \$4,676 Miller-Motte Technical College () **DEGREE LEVELS** Certificate, Associates, **TU